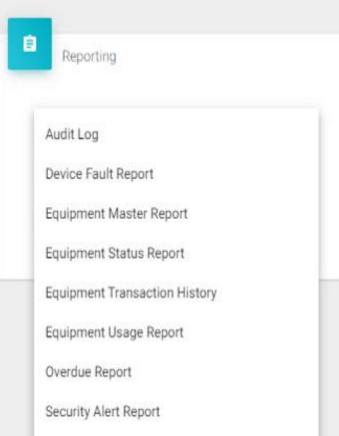

Stock Take Report

Reporting – Built in several types of standard report Increase efficiency and productivity

Save time and money

Improve accuracy of inventory orders

Lead to a more organized warehouse