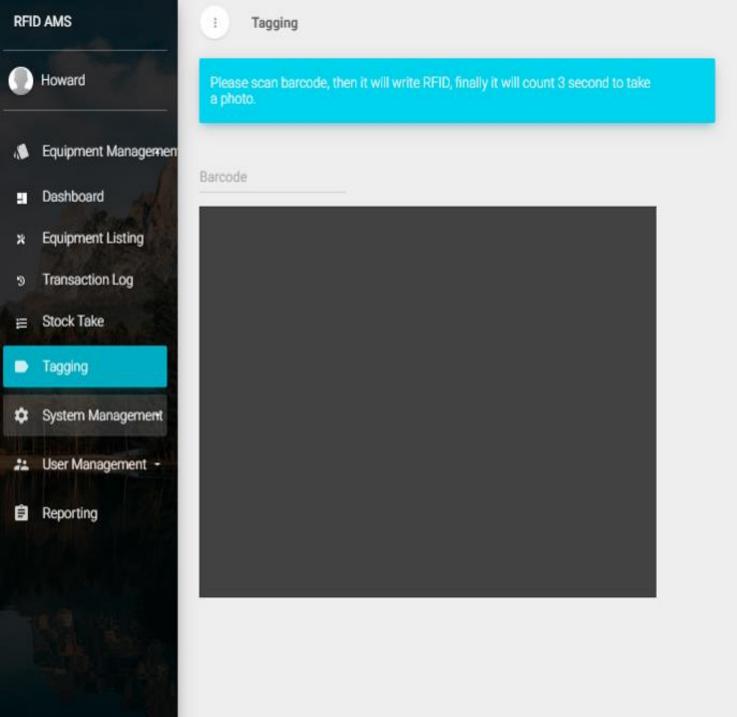

# Tagging process

| dit      | Equipment Group           |                         |
|----------|---------------------------|-------------------------|
|          | CT FILLER GRMU            |                         |
|          | CUTTER                    |                         |
| •        | DC POWER SUPPLY           |                         |
|          | DC TEST SET(DISTRIBUTION) |                         |
| 8        | DEFECTIVE                 | (3) System Management – |
| •        | DIE                       | Set Equipment Group     |
|          | DRILL                     |                         |
|          | DRILL IMPACT CORDLESS     |                         |
|          | DUCTER OHMMETER           |                         |
|          | DUCTER OHMMETER 600A      |                         |
|          | ELECTRIC CUTTING MACHINE  |                         |
| <b>=</b> | FAN                       |                         |