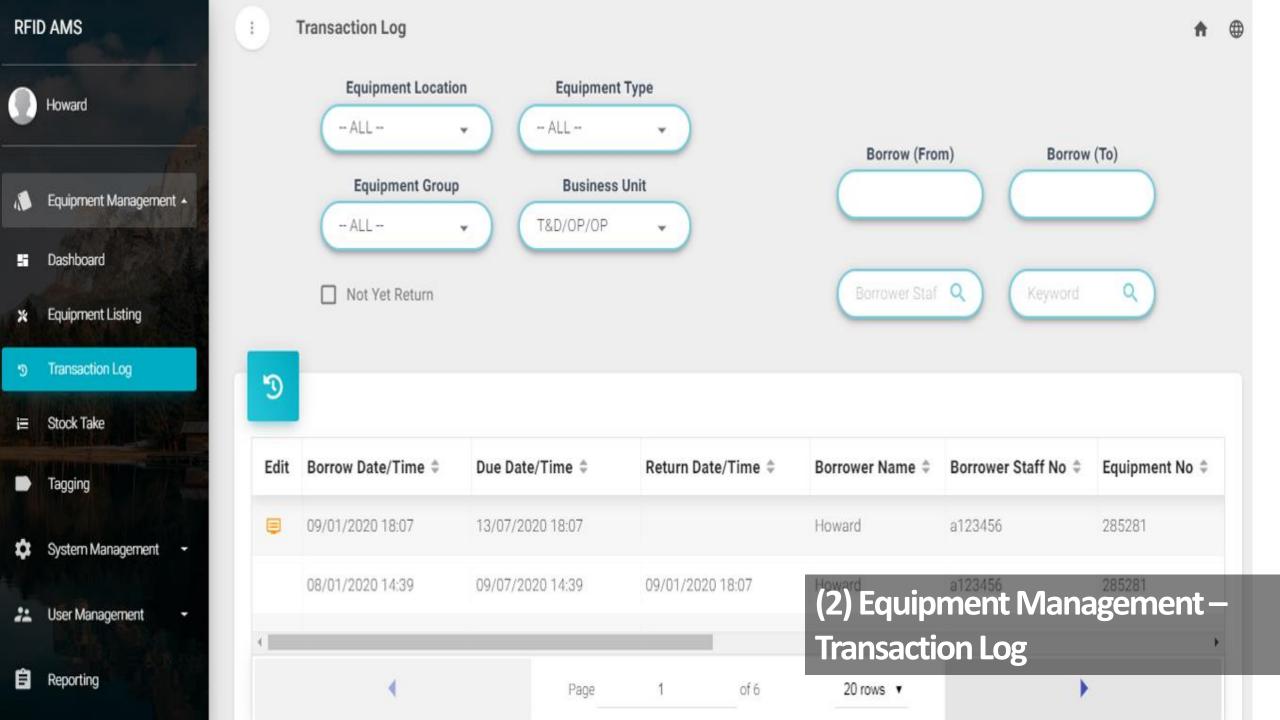

Stock Take Report

Reporting – Built in several types of standard report Increase efficiency and productivity

Save time and money

Improve accuracy of inventory orders

Lead to a more organized warehouse