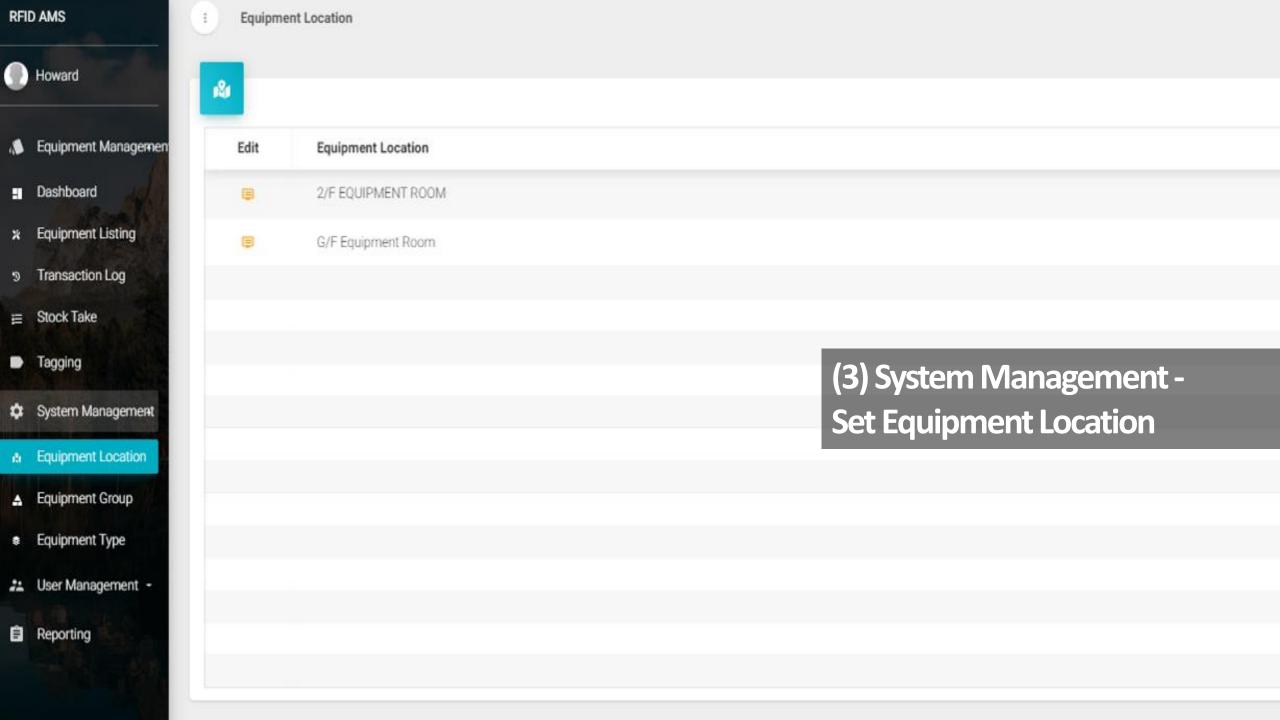

# Tagging process

| dit      | Equipment Group           |                         |
|----------|---------------------------|-------------------------|
|          | CT FILLER GRMU            |                         |
|          | CUTTER                    |                         |
| •        | DC POWER SUPPLY           |                         |
|          | DC TEST SET(DISTRIBUTION) |                         |
| 8        | DEFECTIVE                 | (3) System Management – |
| •        | DIE                       | Set Equipment Group     |
|          | DRILL                     |                         |
|          | DRILL IMPACT CORDLESS     |                         |
|          | DUCTER OHMMETER           |                         |
|          | DUCTER OHMMETER 600A      |                         |
|          | ELECTRIC CUTTING MACHINE  |                         |
| <b>=</b> | FAN                       |                         |