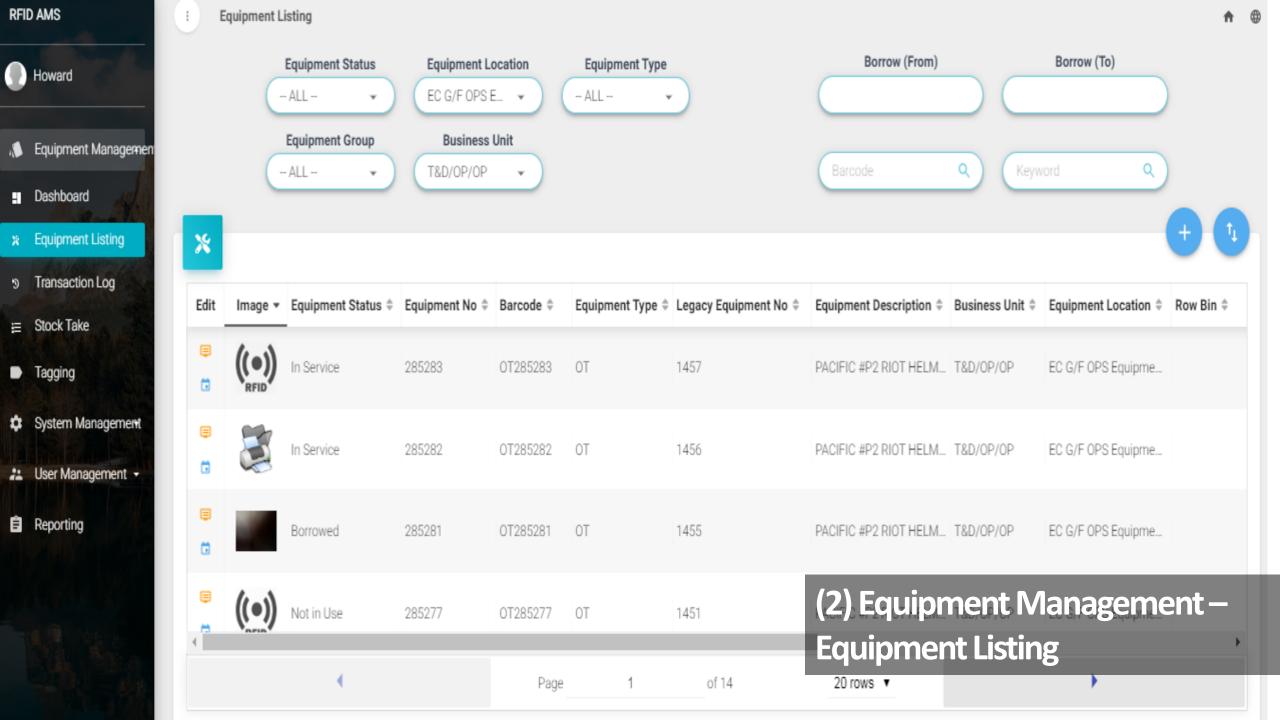

Stock Take Report

Reporting – Built in several types of standard report Increase efficiency and productivity

Save time and money

Improve accuracy of inventory orders

Lead to a more organized warehouse