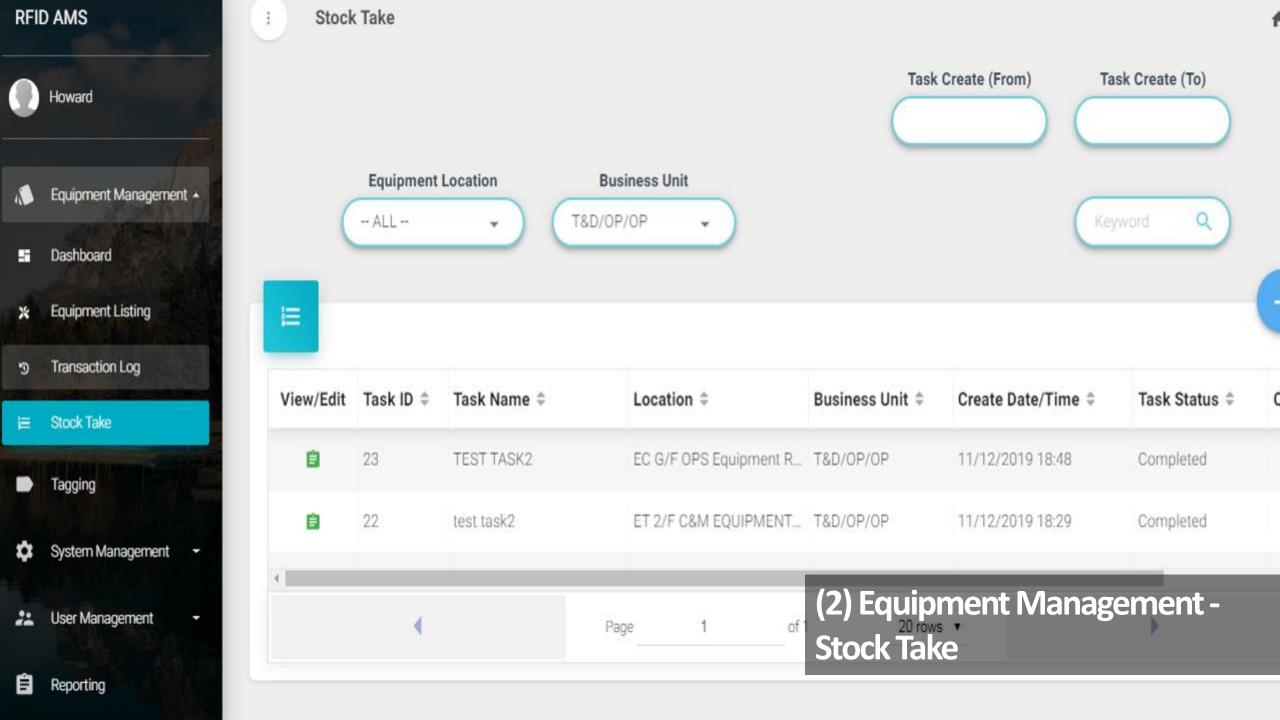

# SpotTrack Smart Asset Management Solution



## **SpotTrack Smart Asset Management Solution**



- Web / Cloud based software
- Monthly Subscription or on premise
- Modular design, easy to expand
- Hybrid technology barcode and RFID
- LIBRA RFID standard & customization products
- Automatically keep track assets In / Out



### **Real-time technology:**

Unprecedented Visibility, Accuracy and Security Very little human intervention





**4.....** 









## **Standard Products**









.....





















| 14 | < | 1 | of 2 | > | D | Ö | ⊕ | 100% | ▼ - | ₩ ∨ | 品 | Find   Next |  |
|----|---|---|------|---|---|---|---|------|-----|-----|---|-------------|--|
|    |   |   | _    |   |   |   |   |      |     |     |   |             |  |

### Stock-take Report

Print Date: 2020-01-16 11:37:49

| Task Log<br>ID | Task<br>Name  | Location<br>ID | Create Time            | Location<br>Name                | Upload Time            | Staff Name | Start Time             | End Time               | Scan Time              | Equip.<br>No. | Equip. Desc.                                             | Barcode  | Result  |
|----------------|---------------|----------------|------------------------|---------------------------------|------------------------|------------|------------------------|--------------