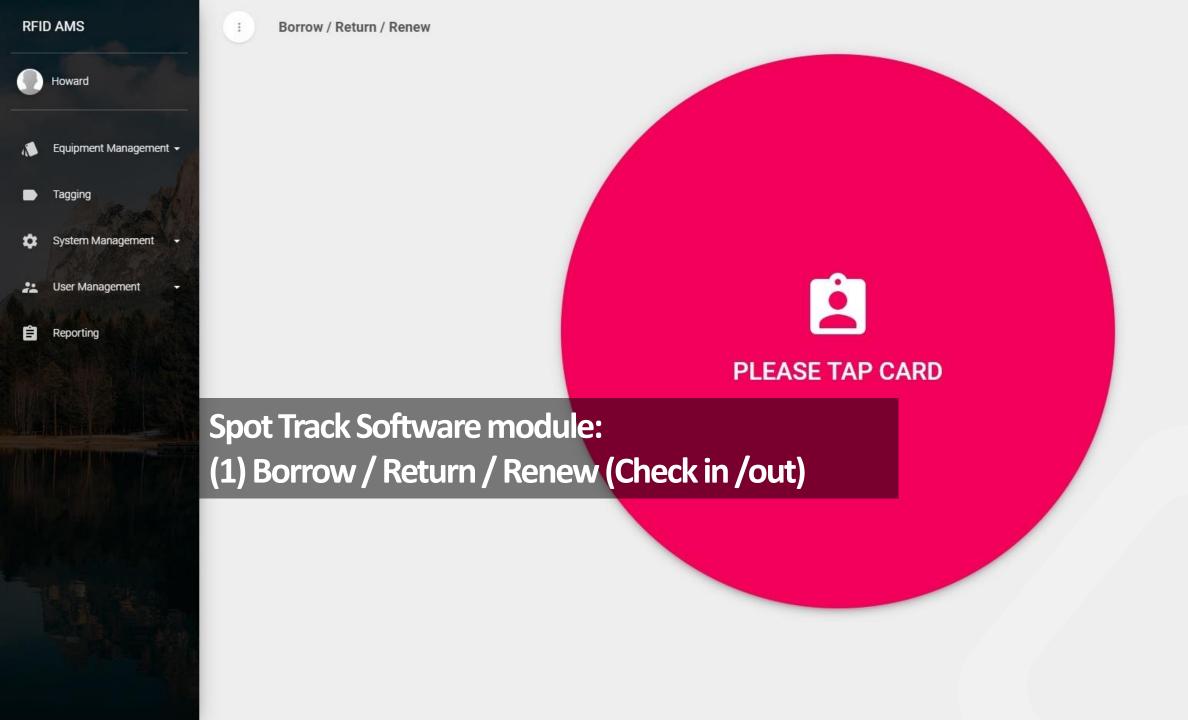

### **Real-time technology:**

Unprecedented Visibility, Accuracy and Security Very little human intervention

**4.....** 