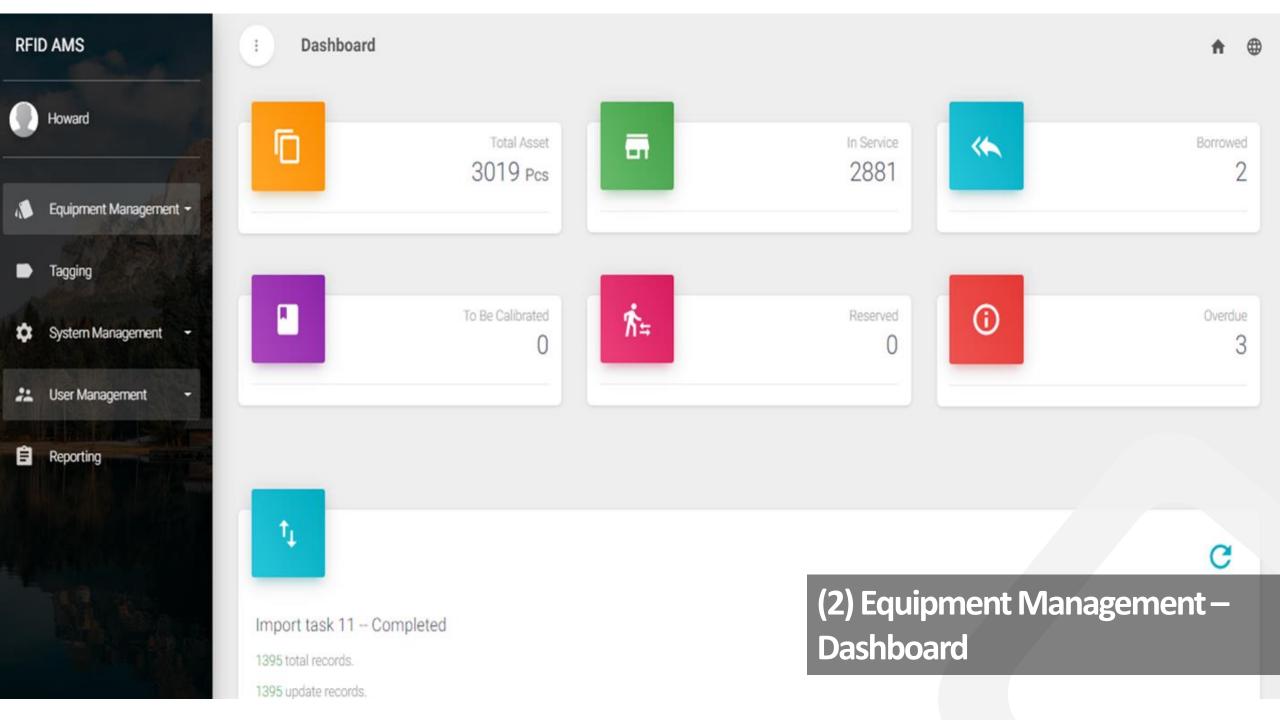

Stock Take Report

Reporting – Built in several types of standard report Increase efficiency and productivity

Save time and money

Improve accuracy of inventory orders

Lead to a more organized warehouse